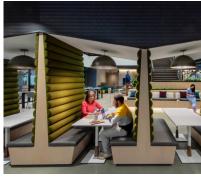

STATUS Completed 2022

DESCRIPTION D. R. YOUNG ASSOCIATES (in association with T. J. REAGAN, INC.)

served as Development Manager and Project Leader in the development

of the LinkedIn Middlefield Campus, the Corporation's new LEED Platinum headquarters, incorporating three new buildings and two parking structures with three existing buildings creating a new campus on this 29-acre site. Comprehensive services encompassed securing project approvals (representing the largest commercial entitlement granted by the City of Mountain View at the time), the selection of the project team, management of the design and contracting phases and coordination of occupancy. Phase 1 includes expansive outdoor terraces, multiple kitchens and eateries, presentation spaces and a Corporate Briefing Center. The site features an extensively landscaped publicly accessible open space and a parking garage constructed with low-carbon concrete and roof-mounted photovoltaic panels.